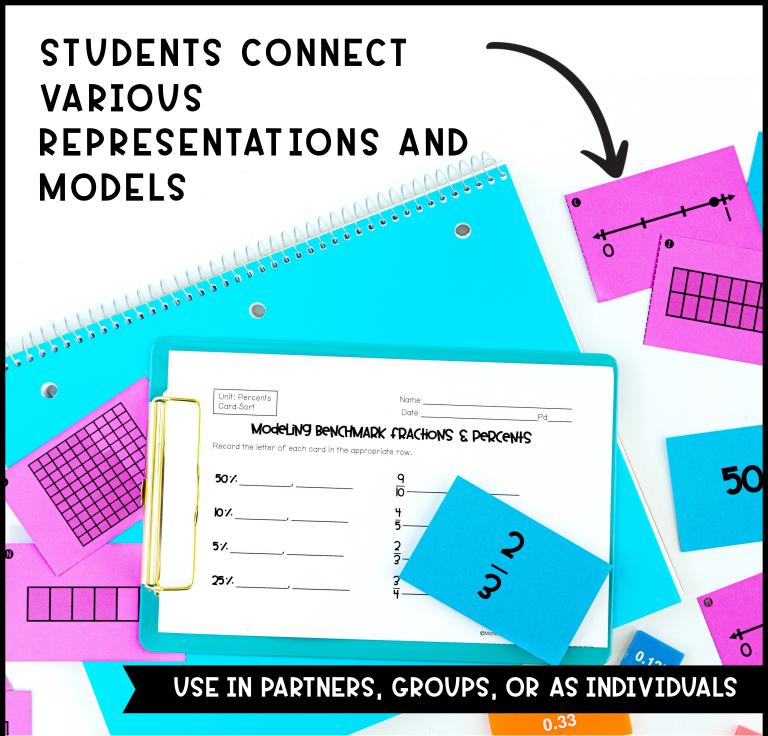

## ACTIVITY

A MANEUVERING THE MIDDLE ® RESOURCE

A MANEUVERING THE MIDDLE ® RESOURCE

| MATH CONCEPT                      | ACTIVITY          |
|-----------------------------------|-------------------|
| introduction to rate              | bubble gum lab    |
| unit rate (d=rt)                  | scavenger hunt    |
| measurement conversions           | find someone who  |
| modeling percents                 | modeling activity |
| percent of a number               | task cards        |
| fractions, decimals, and percents | card match        |
| represent benchmark fractions     | card match        |
| fractions, decimals, and percents | solve and color   |
| percent application               | scavenger hunt    |
| percent application               | he said, she said |
| percent mark up and discount      | task cards        |
| rates and percents unit review    | spin to 10        |
| rates and percents                | performance task  |