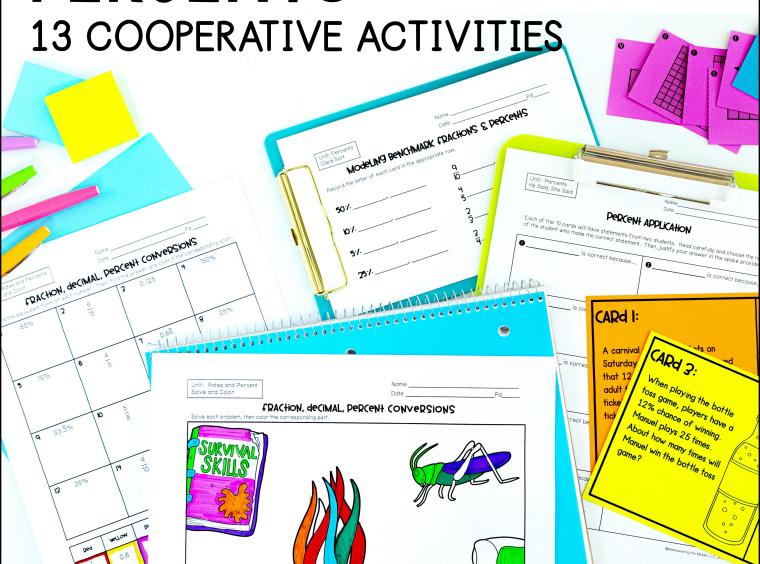

## ACTIVITY

A MANEUVERING THE MIDDLE ® RESOURCE

A MANEUVERING THE MIDDLE ® RESOURCE

| MATH CONCEPT                      | ACTIVITY          |
|-----------------------------------|-------------------|
| introduction to rate              | bubble gum lab    |
| unit rate (d=rt)                  | scavenger hunt    |
| measurement conversions           | find someone who  |
| modeling percents                 | modeling activity |
| percent of a number               | task cards        |
| fractions, decimals, and percents | card match        |
| represent benchmark fractions     | card match        |
| fractions, decimals, and percents | solve and color   |
| percent application               | scavenger hunt    |
| percent application               | he said, she said |
| percent mark up and discount      | task cards        |
| rates and percents unit review    | spin to 10        |
| rates and percents                | performance task  |