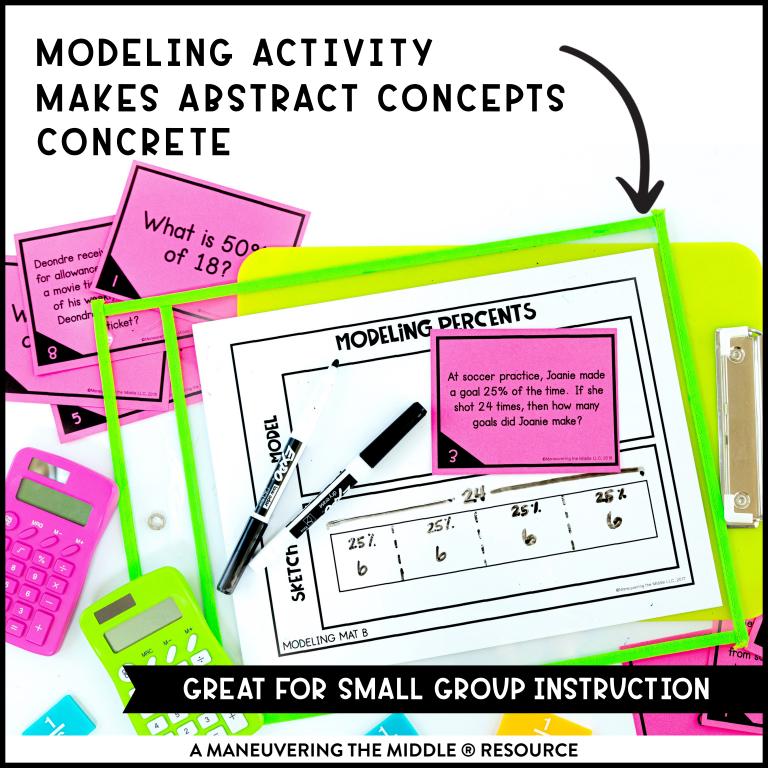

## ACTIVITY

A MANEUVERING THE MIDDLE ® RESOURCE

A MANEUVERING THE MIDDLE ® RESOURCE

| MATH CONCEPT                      | ACTIVITY          |
|-----------------------------------|-------------------|
| introduction to rate              | bubble gum lab    |
| unit rate (d=rt)                  | scavenger hunt    |
| measurement conversions           | find someone who  |
| modeling percents                 | modeling activity |
| percent of a number               | task cards        |
| fractions, decimals, and percents | card match        |
| represent benchmark fractions     | card match        |
| fractions, decimals, and percents | solve and color   |
| percent application               | scavenger hunt    |
| percent application               | he said, she said |
| percent mark up and discount      | task cards        |
| rates and percents unit review    | spin to 10        |
| rates and percents                | performance task  |