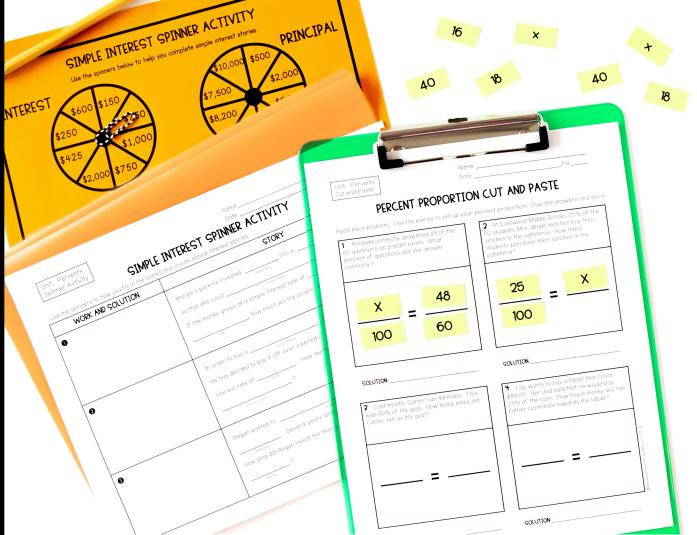

## SPINNER ACTIVITY ENCOURAGES FLEXIBILE PROBLEM SOLVING

WORK AND SOLUTION

10

4.5%

12%

5%

INTEREST

\$250

SIMPLE INTEREST SPINNER ACTIVITY Use the spinners below to help you complete simple interest stories.

TITL

A MANEUVERING THE MIDDLE ® RESOURCE

,50

\$8.20

SIMPLE INTEREST SPINNER ACTIVITY

PRINCIPAL

\$500

\$90

YEAR

USE IN PARTNERS, GROUPS, OR AS INDIVIDUALS

YEARS

(EARS

\$2,00

\$5,00