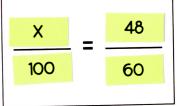

#### PERCENT PROPORTION CUT AND PASTE

Read each problem. Use the pieces to set up your percent proportion. Glue the answers and solve.

Amanda correctly answered 48 of the 60 questions on a math exam. What percent of questions did she answer correctly?