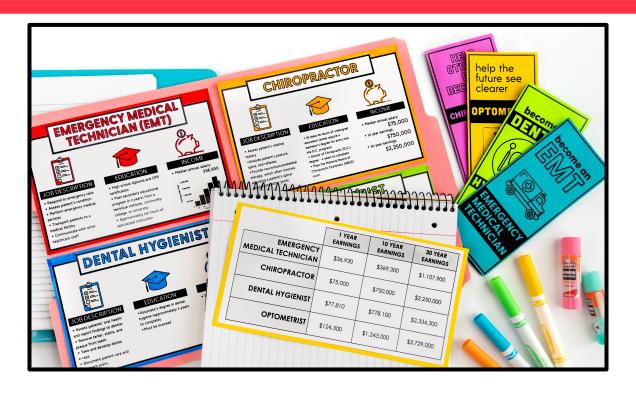

CCSS: MP1, MP2, MP3 | TEKS: 6.14G, 6.14H

The problem: The principal of your school wants to hold a career fair that informs attendees about several careers in a certain career field.

The investigation: Student groups will research and compare the annual salaries of various careers requiring different levels of education and the effect on lifetime income.